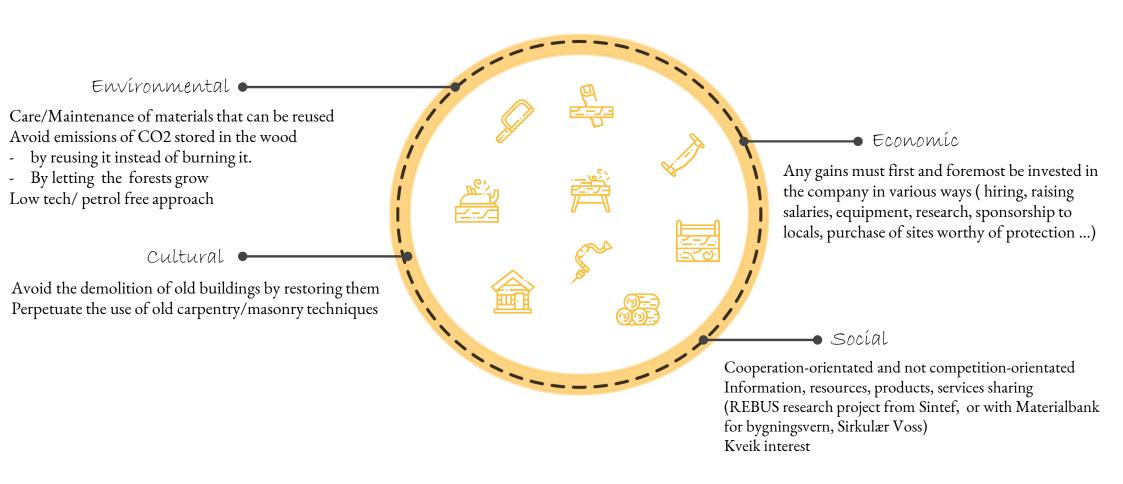

## Materialbank – What it is?

"Oppnå berekraft i praksis ved å ta vare på både materielle og immaterielle kulturhistoriske verdiar innan byggjebransjen"

### What is the material bank?

The principle The idea The Materialbank

# Materialbank – What it is?

"Oppnå berekraft i praksis ved å ta vare på både materielle og immaterielle kulturhistoriske verdiar innan byggjebransjen"